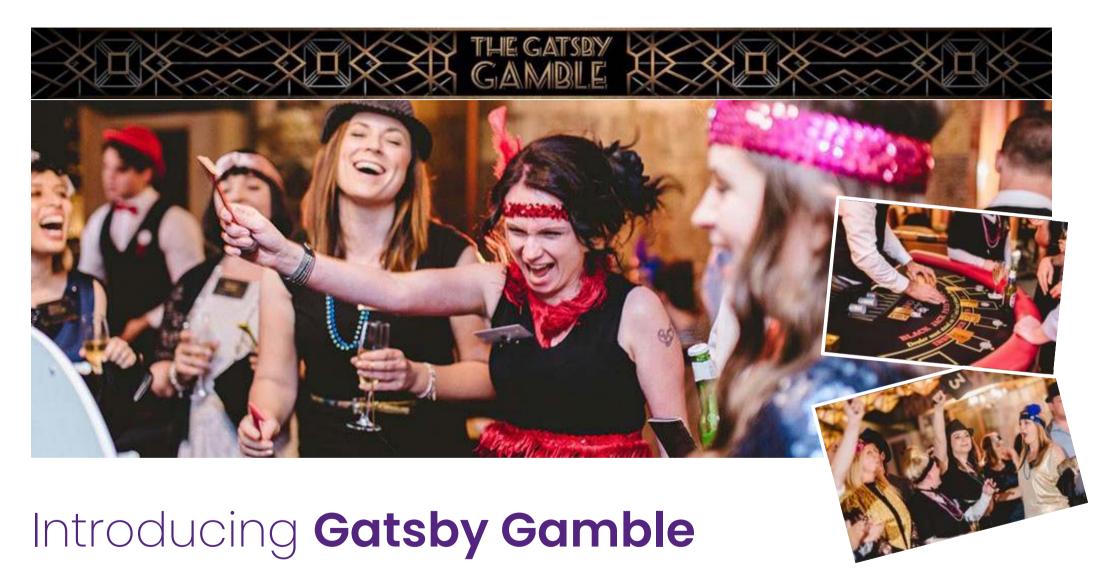

It's the roaring 20s, high energy, gambling and auction experience you've seen in the movies.

Strap yourself in ladies and gentlemen, you're about to gamble and glitz your way to glory in a whirlwind night of mystery, bribery and hidden puzzles. The Gatsby Gamble thrusts you into the pulsing heart of this glamorous bygone era.

Guests will need to earn as much Gatsby coin as they can through the gambling stations, unravel the clues hidden in the artworks, find out which is the authentic painting then try win it at the auction of the year. As the night unfolds, only one group will leave as winners!

The Gatsby Gamble will draw even the most sceptical into the fun and excess of the 1920s. Your team will have a ball exploring all that the Gatsby Gamble has on offer.